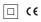

# Beam

4,5W / 470lm / 4000K / DALI / Flood 37° / ø75mm

60354

# Design: O/M

Ceiling-recessed luminaire made of aluminium diecast.

Recessing accessory for flush version supplied separately.

LED CRI>80 / >50.000h, L80/B10 2-step MacAdam / Power supply included. IP20 | 230Vac | 50/60Hz

Data according to regulations

2019/2020/EU supplemented by 2021/341 |2019/2015/EU supplemented by 2021/340/EU Energy Consumption Labelling Ordinance. This product contains a light source of efficiency class E Model Identifier 2053560247L