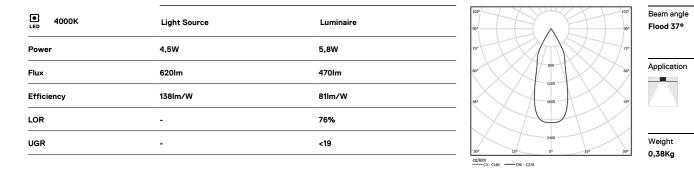

# Design: O/M

Ceiling-recessed luminaire made of aluminium diecast.

Recessing accessory for flush version supplied separately.

LED CRI>80 / >50.000h, L80/B10 2-step MacAdam / Power supply included. IP20 | 230Vac | 50/60Hz

### Optional

59063 Flush accessory (12.5mm ceilings) 176×17mm 59064 Flush accessory (15mm ceilings) 176×19,5mm 59065 Flush accessory (25mm ceilings) 176×29,5mm

For the specific supply of "DALI 2" drivers, please contact: support@om-light.com The cutout dimensions are for plasterboard ceilings. For other type of material please contact: support@om-light.com