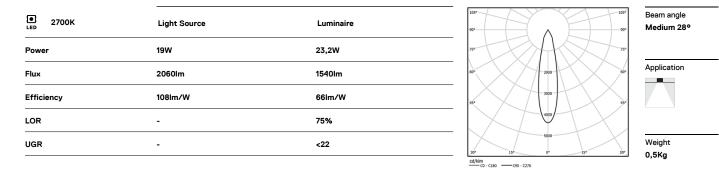

# O/M

## Beam

19W / 1540lm / 2700K / On/Off / Medium 28° / ø100mm

60357



### Design: O/M

Ceiling-recessed luminaire made of aluminium diecast.

Recessing accessory for flush version supplied separately.

LED CRI>90 / >50.000h, L80/B10 3-step MacAdam / Power supply included. IP20 | 230Vac | 50/60Hz









#### Finishes

.04 Matt White
.05 Matt Black

#### Optional

59066 Flush accessory (12.5mm ceilings) 201x17mm 59067 Flush accessory (15mm ceilings) 201x19,5mm 59068 Flush accessory (25mm ceilings) 201x29,5mm

The cutout dimensions are for plasterboard ceilings. For other type of material please contact: support@om-light.com

Data according to regulations

2019/2020/EU supplemented by 2021/341 |2019/2015/EU supplemented by 2021/340/EU Energy Consumption Labelling Ordinance. This product contains a light source of efficiency class F Model Identifier BXRC-27G2000-C-73