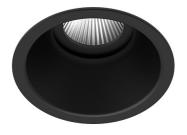

### Design: O/M

Ceiling-recessed luminaire made of aluminium diecast.

Recessing accessory for flush version supplied separately.

LED CRI>90 / >50.000h, L80/B10 3-step MacAdam / Power supply included. IP20 | 230Vac | 50/60Hz

#### Finishes

.04 Matt White
.05 Matt Black