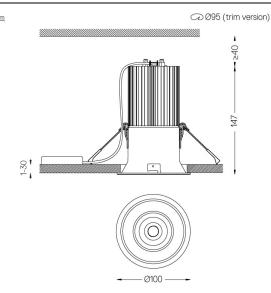

## Beam

19W / 1540lm / 2700K / On/Off / Medium 28° / ø100mm

60357

### Design: O/M

Ceiling-recessed luminaire made of aluminium diecast.

Recessing accessory for flush version supplied separately.

LED CRI>90 / >50.000h, L80/B10 3-step MacAdam / Power supply included. IP20 | 230Vac | 50/60Hz

#### Optional

59066 Flush accessory (12.5mm ceilings) 201x17mm 59067 Flush accessory (15mm ceilings) 201x19,5mm 59068 Flush accessory (25mm ceilings) 201x29,5mm

The cutout dimensions are for plasterboard ceilings. For other type of material please contact: support@om-light.com