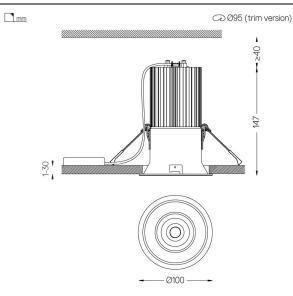

#### Optional

59066 Flush accessory (12.5mm ceilings) 201x17mm 59067 Flush accessory (15mm ceilings) 201x19,5mm 59068 Flush accessory (25mm ceilings) 201x29,5mm

The cutout dimensions are for plasterboard ceilings. For other type of material please contact: support@om-light.com