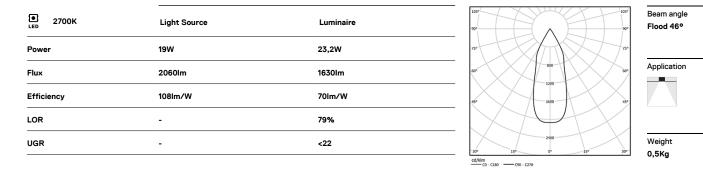

# O/M

## Beam

19W / 1630lm / 2700K / On/Off / Flood 46° / ø100mm

60359



### Design: O/M

Ceiling-recessed luminaire made of aluminium diecast.

Recessing accessory for flush version supplied separately.

LED CRI>90 / >50.000h, L80/B10 3-step MacAdam / Power supply included. IP20 | 230Vac | 50/60Hz







#### Finishes

.04 Matt White
.05 Matt Black

#### Optional

59066 Flush accessory (12.5mm ceilings) 201x17mm 59067 Flush accessory (15mm ceilings) 201x19,5mm 59068 Flush accessory (25mm ceilings) 201x29,5mm

The cutout dimensions are for plasterboard ceilings. For other type of material please contact: support@om-light.com

Data according to regulations

2019/2020/EU supplemented by 2021/341 |2019/2015/EU supplemented by 2021/340/EU Energy Consumption Labelling Ordinance. This product contains a light source of efficiency class F Model Identifier BXRC-27G2000-C-73