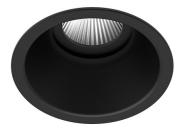

### Design: O/M

Ceiling-recessed luminaire made of aluminium diecast.

Recessing accessory for flush version supplied separately.

LED CRI>90 / >50.000h, L80/B10 3-step MacAdam / Power supply included. IP20 | 230Vac | 50/60Hz

#### Finishes

.04 Matt White
.05 Matt Black