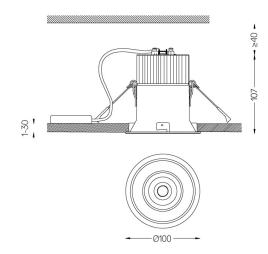

<mark>∏</mark> mm

🗇 Ø95 (trim version)

#### Optional

59066 Flush accessory (12.5mm ceilings) 201x17mm 59067 Flush accessory (15mm ceilings) 201x19,5mm 59068 Flush accessory (25mm ceilings) 201x29,5mm

For the specific supply of "DALI 2" drivers, please contact: support@om-light.com The cutout dimensions are for plasterboard ceilings. For other type of material please contact: support@om-light.com