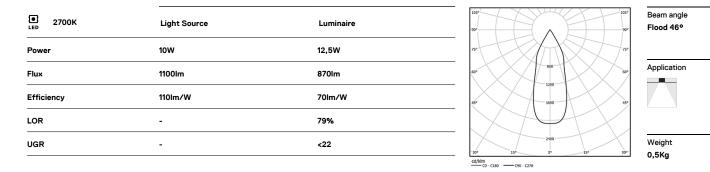

## Beam

10W / 870Im / 2700K / DALI / Flood 46° / ø100mm

60364

Data according to regulations

2019/2020/EU supplemented by 2021/341 |2019/2015/EU supplemented by 2021/340/EU Energy Consumption Labelling Ordinance. This product contains a light source of efficiency class F Model Identifier BXRC-27G2000-C-73