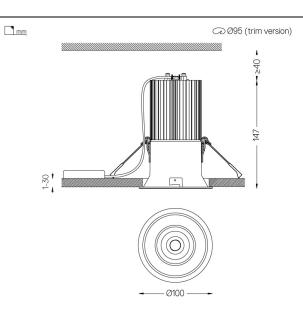

## **Beam**

19W / 1630lm / 2700K / DALI / Flood 46° / ø100mm

60365

Ceiling-recessed luminaire made of aluminium die-

Recessing accessory for flush version supplied separately.

LED CRI>90 / >50.000h, L80/B10 3-step MacAdam / Power supply included. IP20 | 230Vac | 50/60Hz

Beam angle Flood 46°

Application

Weight 0,5Kg