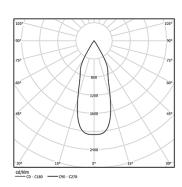

## **Beam**

19W / 1630lm / 2700K / DALI / Flood 46° / ø100mm

60365



Ceiling-recessed luminaire made of aluminium die-

Recessing accessory for flush version supplied separately.

LED CRI>90 / >50.000h, L80/B10 3-step MacAdam / Power supply included. IP20 | 230Vac | 50/60Hz



| <b>2700K</b> | Light Source | Luminaire |
|--------------|--------------|-----------|
| Power        | 19W          | 23,2W     |
| Flux         | 2060lm       | 1630lm    |
| Efficiency   | 108lm/W      | 70lm/W    |
| LOR          | -            | 79%       |
| UGR          | -            | <22       |
|              |              |           |



Beam angle Flood 46°

Application



Weight 0,5Kg



## Finishes

O.04 Matt White

• .05 Matt Black

Optional

59066 Flush accessory (12.5mm ceilings)

201x17mm

**59067** Flush accessory (15mm ceilings)

201×19,5mm

59068 Flush accessory (25mm ceilings)

201x29,5mm

For the specific supply of "DALI 2" drivers, please contact:

support@om-light.com

The cutout dimensions are for plasterboard ceilings. For other type of material please contact: support@om-light.com

Data according to regulations

2019/2020/EU supplemented by 2021/341 |2019/2015/EU supplemented by 2021/340/EU Energy Consumption Labelling Ordinance. This product contains a light source of efficiency class F Model Identifier BXRC-27G2000-C-73