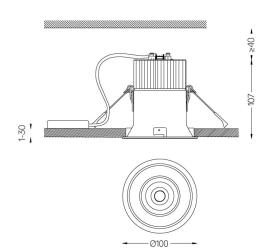

## **Beam**

10W / 900lm / 3000K / DALI / Medium 28° / ø100mm

60374

Design: O/M

Ceiling-recessed luminaire made of aluminium die-

Recessing accessory for flush version supplied separately.

LED CRI>80 / >50.000h, L80/B10 3-step MacAdam / Power supply included. IP20 | 230Vac | 50/60Hz

Beam angle Medium 28°

Application

Weight 0,5Kg

Ø95 (trim version)

## Finishes

O .04 Matt White

.05 Matt Black

Optional

59066 Flush accessory (12.5mm ceilings)

201×17mm

59067 Flush accessory (15mm ceilings)

201×19,5mm