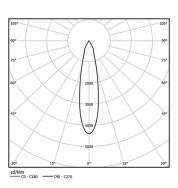

| ( | 6 |
|---|---|
|   |   |

| ● 3000K    | Light Source | Luminaire |
|------------|--------------|-----------|
| Power      | 10W          | 12,5W     |
| Flux       | 1200lm       | 900lm     |
| Efficiency | 120lm/W      | 72lm/W    |
| LOR        | -            | 75%       |
| UGR        | -            | <19       |

Beam angle Medium 28°

Application

Weight 0,5Kg

Ø95 (trim version)