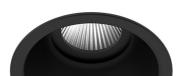

## **Beam**

10W / 900lm / 3000K / DALI / Medium 28° / ø100mm

60374

Design: O/M

Ceiling-recessed luminaire made of aluminium die-

Recessing accessory for flush version supplied separately.

LED CRI>80 / >50.000h, L80/B10 3-step MacAdam / Power supply included. IP20 | 230Vac | 50/60Hz

Beam angle Medium 28°

Application

Weight 0,5Kg

Ø95 (trim version)

## Finishes

O .04 Matt White

.05 Matt Black

Optional

59066 Flush accessory (12.5mm ceilings)

201×17mm

59067 Flush accessory (15mm ceilings)

201×19,5mm