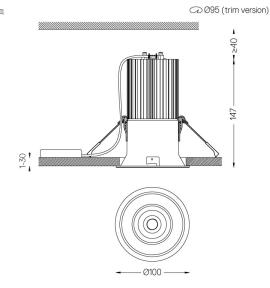

#### Optional

59066 Flush accessory (12.5mm ceilings) 201x17mm 59067 Flush accessory (15mm ceilings) 201x19,5mm 59068 Flush accessory (25mm ceilings) 201x29,5mm

For the specific supply of "DALI 2" drivers, please contact: support@om-light.com The cutout dimensions are for plasterboard ceilings. For other type of material please contact: support@om-light.com