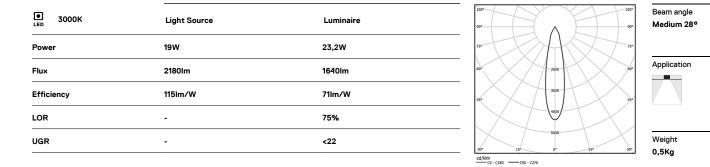

# O/M

## Beam

19W / 1640lm / 3000K / DALI / Medium 28° / ø100mm

60375



### Design: O/M

Ceiling-recessed luminaire made of aluminium diecast.

Recessing accessory for flush version supplied separately.

LED CRI>80 / >50.000h, L80/B10 3-step MacAdam / Power supply included. IP20 | 230Vac | 50/60Hz









#### Finishes

.04 Matt White
.05 Matt Black

#### Optional

59066 Flush accessory (12.5mm ceilings) 201x17mm 59067 Flush accessory (15mm ceilings) 201x19,5mm 59068 Flush accessory (25mm ceilings) 201x29,5mm

For the specific supply of "DALI 2" drivers, please contact: support@om-light.com The cutout dimensions are for plasterboard ceilings. For other type of material please contact: support@om-light.com

Data according to regulations

2019/2020/EU supplemented by 2021/341 |2019/2015/EU supplemented by 2021/340/EU Energy Consumption Labelling Ordinance. This product contains a light source of efficiency class E Model Identifier BXRC-30E2000-C-73