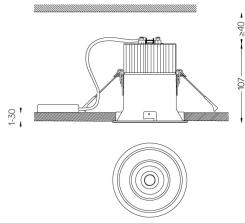

@095 (trim version)

-----Ø100 -----

#### Optional

59066 Flush accessory (12.5mm ceilings) 201x17mm 59067 Flush accessory (15mm ceilings) 201x19,5mm 59068 Flush accessory (25mm ceilings) 201x29,5mm

For the specific supply of "DALI 2" drivers, please contact: support@om-light.com The cutout dimensions are for plasterboard ceilings. For other type of material please contact: support@om-light.com