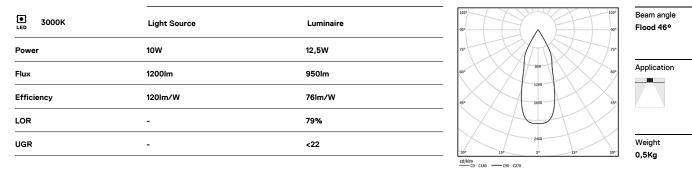

# Beam

10W / 950lm / 3000K / DALI / Flood 46° / ø100mm

60376

Data according to regulations

2019/2020/EU supplemented by 2021/341 |2019/2015/EU supplemented by 2021/340/EU Energy Consumption Labelling Ordinance. This product contains a light source of efficiency class E Model Identifier BXRC-30E2000-C-73