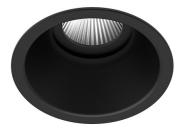

## Design: O/M

Ceiling-recessed luminaire made of aluminium diecast.

Recessing accessory for flush version supplied separately.

LED CRI>80 / >50.000h, L80/B10 3-step MacAdam / Power supply included. IP20 | 230Vac | 50/60Hz

### \_\_\_\_\_

Finishes O .04 Matt White • .05 Matt Black