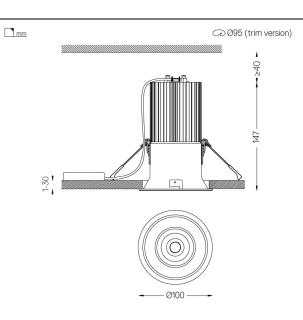

## **Beam**

19W / 1720lm / 3000K / DALI / Flood 46° / e100mm

60377

Ceiling-recessed luminaire made of aluminium die-

Recessing accessory for flush version supplied separately.

LED CRI>80 / >50.000h, L80/B10 3-step MacAdam / Power supply included. IP20 | 230Vac | 50/60Hz

Beam angle Flood 46°

Application

Weight 0,5Kg

support@om-light.com

The cutout dimensions are for plasterboard ceilings. For other type of material please contact: support@om-light.com

Data according to regulations

2019/2020/EU supplemented by 2021/341 |2019/2015/EU supplemented by 2021/340/EU Energy Consumption Labelling Ordinance. This product contains a light source of efficiency class E Model Identifier BXRC-30E2000-C-73