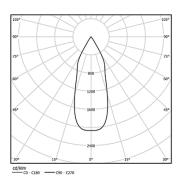

|            | -            |           |
|------------|--------------|-----------|
| 3000K      | Light Source | Luminaire |
| Power      | 19W          | 23,2W     |
| Flux       | 2180lm       | 1720lm    |
| Efficiency | 115lm/W      | 74lm/W    |
| LOR        | -            | 79%       |
| UGR        | -            | <22       |

Beam angle Flood 46°

Application

Weight 0,5Kg