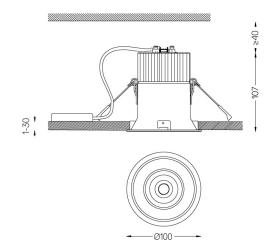

🗇 Ø95 (trim version)

Finishes

.04 Matt White
.05 Matt Black

## Optional

59066 Flush accessory (12.5mm ceilings) 201x17mm 59067 Flush accessory (15mm ceilings) 201x19,5mm 59068 Flush accessory (25mm ceilings) 201x29,5mm

The cutout dimensions are for plasterboard ceilings. For other type of material please contact: support@om-light.com