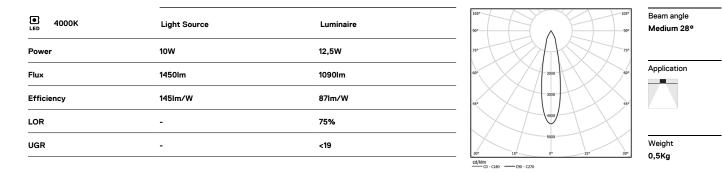

## Beam

10W / 1090lm / 4000K / On/Off / Medium 28° / ø100mm

60380

Data according to regulations

2019/2020/EU supplemented by 2021/341 |2019/2015/EU supplemented by 2021/340/EU Energy Consumption Labelling Ordinance. This product contains a light source of efficiency class E Model Identifier BXRC-40E2000-C-73