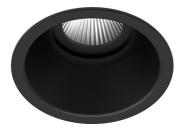

## Design: O/M

Ceiling-recessed luminaire made of aluminium diecast.

Recessing accessory for flush version supplied separately.

LED CRI>80 / >50.000h, L80/B10 3-step MacAdam / Power supply included. IP20 | 230Vac | 50/60Hz

🗇 Ø95 (trim version)

Finishes

.04 Matt White
.05 Matt Black