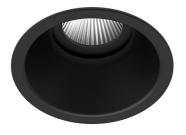

# O/M

## Design: O/M

Ceiling-recessed luminaire made of aluminium diecast.

Recessing accessory for flush version supplied separately.

LED CRI>80 / >50.000h, L80/B10 3-step MacAdam / Power supply included. IP20 | 230Vac | 50/60Hz