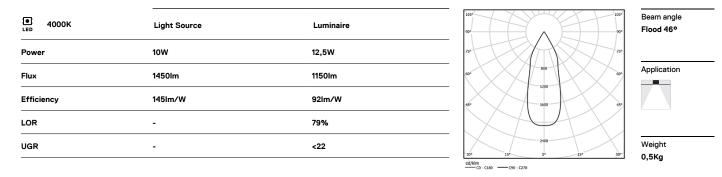

## Beam

10W / 1150lm / 4000K / On/Off / Flood 46° / ø100mm

60382

Data according to regulations

2019/2020/EU supplemented by 2021/341 |2019/2015/EU supplemented by 2021/340/EU Energy Consumption Labelling Ordinance. This product contains a light source of efficiency class E Model Identifier BXRC-40E2000-C-73