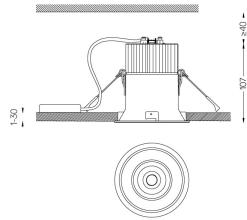

🗇 Ø95 (trim version)

<del>-</del>\_\_\_\_Ø100 \_\_\_\_\_

#### Optional

59066 Flush accessory (12.5mm ceilings) 201x17mm 59067 Flush accessory (15mm ceilings) 201x19,5mm 59068 Flush accessory (25mm ceilings) 201x29,5mm

The cutout dimensions are for plasterboard ceilings. For other type of material please contact: support@om-light.com