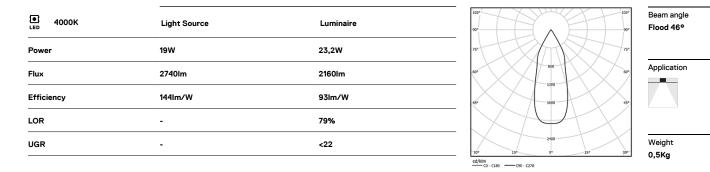

### Beam

19W / 2160lm / 4000K / On/Off / Flood 46° / ø100mm

60383

Data according to regulations

2019/2020/EU supplemented by 2021/341 |2019/2015/EU supplemented by 2021/340/EU Energy Consumption Labelling Ordinance. This product contains a light source of efficiency class E Model Identifier BXRC-40E2000-C-73