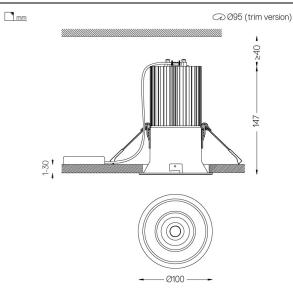

#### Optional

59066 Flush accessory (12.5mm ceilings) 201x17mm 59067 Flush accessory (15mm ceilings) 201x19,5mm 59068 Flush accessory (25mm ceilings) 201x29,5mm

The cutout dimensions are for plasterboard ceilings. For other type of material please contact: support@om-light.com