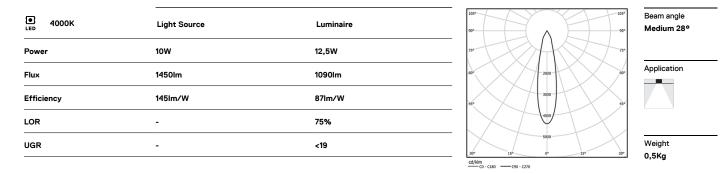

# O/M

## Beam

10W / 1090lm / 4000K / DALI / Medium 28° / ø100mm

60386



### Design: O/M

Ceiling-recessed luminaire made of aluminium diecast.

Recessing accessory for flush version supplied separately.

LED CRI>80 / >50.000h, L80/B10 3-step MacAdam / Power supply included. IP20 | 230Vac | 50/60Hz





🗇 Ø95 (trim version)



-----Ø100 -----

#### Finishes

.04 Matt White
.05 Matt Black

#### Optional

59066 Flush accessory (12.5mm ceilings) 201x17mm 59067 Flush accessory (15mm ceilings) 201x19,5mm 59068 Flush accessory (25mm ceilings) 201x29,5mm

For the specific supply of "DALI 2" drivers, please contact: support@om-light.com The cutout dimensions are for plasterboard ceilings. For other type of material please contact: support@om-light.com

Data according to regulations

2019/2020/EU supplemented by 2021/341 |2019/2015/EU supplemented by 2021/340/EU Energy Consumption Labelling Ordinance. This product contains a light source of efficiency class E Model Identifier BXRC-40E2000-C-73