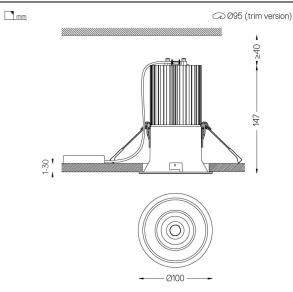

#### Optional

59066 Flush accessory (12.5mm ceilings) 201x17mm 59067 Flush accessory (15mm ceilings) 201x19,5mm 59068 Flush accessory (25mm ceilings) 201x29,5mm

For the specific supply of "DALI 2" drivers, please contact: support@om-light.com The cutout dimensions are for plasterboard ceilings. For other type of material please contact: support@om-light.com