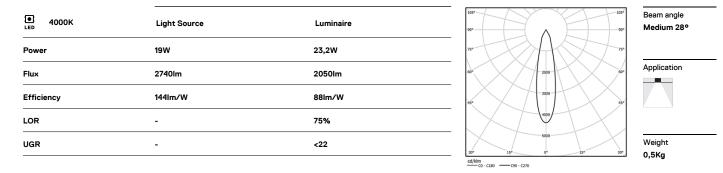

## Beam

19W / 2050lm / 4000K / DALI / Medium 28° / ø100mm

60387

Data according to regulations

2019/2020/EU supplemented by 2021/341 |2019/2015/EU supplemented by 2021/340/EU Energy Consumption Labelling Ordinance. This product contains a light source of efficiency class E Model Identifier BXRC-40E2000-C-73