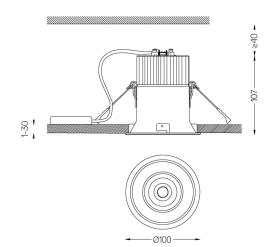

@095 (trim version)

Finishes

.04 Matt White
.05 Matt Black

## Optional

59066 Flush accessory (12.5mm ceilings) 201x17mm 59067 Flush accessory (15mm ceilings) 201x19,5mm 59068 Flush accessory (25mm ceilings) 201x29,5mm

For the specific supply of "DALI 2" drivers, please contact: support@om-light.com The cutout dimensions are for plasterboard ceilings. For other type of material please contact: support@om-light.com