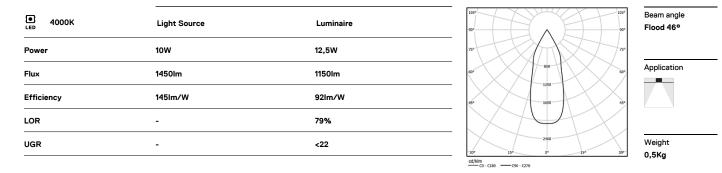

## Beam

10W / 1150lm / 4000K / DALI / Flood 46° / ø100mm

60388

Data according to regulations

2019/2020/EU supplemented by 2021/341 |2019/2015/EU supplemented by 2021/340/EU Energy Consumption Labelling Ordinance. This product contains a light source of efficiency class E Model Identifier BXRC-40E2000-C-73