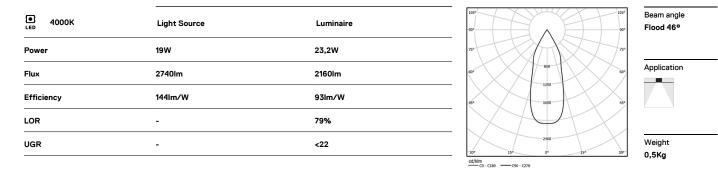

# O/M

## Beam

19W / 2160lm / 4000K / DALI / Flood 46° / ø100mm

60389



### Design: O/M

Ceiling-recessed luminaire made of aluminium diecast.

Recessing accessory for flush version supplied separately.

LED CRI>80 / >50.000h, L80/B10 3-step MacAdam / Power supply included. IP20 | 230Vac | 50/60Hz







#### Finishes

.04 Matt White
.05 Matt Black

#### Optional

59066 Flush accessory (12.5mm ceilings) 201x17mm 59067 Flush accessory (15mm ceilings) 201x19,5mm 59068 Flush accessory (25mm ceilings) 201x29,5mm

For the specific supply of "DALI 2" drivers, please contact: support@om-light.com The cutout dimensions are for plasterboard ceilings. For other type of material please contact: support@om-light.com

Data according to regulations

2019/2020/EU supplemented by 2021/341 |2019/2015/EU supplemented by 2021/340/EU Energy Consumption Labelling Ordinance. This product contains a light source of efficiency class E Model Identifier BXRC-40E2000-C-73