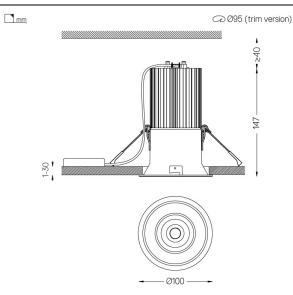

## Beam

19W / 2160lm / 4000K / DALI / Flood 46° / ø100mm

60389

#### Optional

59066 Flush accessory (12.5mm ceilings) 201x17mm 59067 Flush accessory (15mm ceilings) 201x19,5mm 59068 Flush accessory (25mm ceilings) 201x29,5mm

For the specific supply of "DALI 2" drivers, please contact: support@om-light.com The cutout dimensions are for plasterboard ceilings. For other type of material please contact: support@om-light.com