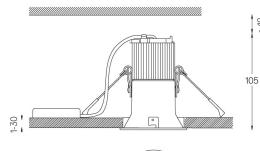

## Beam IP54

10W / 670lm / 2700K / On/Off / Medium 23° / ø75mm

60394

Design: O/M

Ceiling-recessed luminaire made of aluminium diecast.

Recessing accessory for flush version supplied separately.

LED CRI>90 / >50.000h, L80/B10 2-step MacAdam / power supply included IP54 | 230Vac | 50/60Hz

Ø70 (trim version)

≥40

.04 Matt White
.05 Matt Black