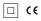

## Beam IP54

10W / 670lm / 2700K / On/Off / Medium 23° / ø75mm

60394

Design: O/M

Ceiling-recessed luminaire made of aluminium diecast.

Recessing accessory for flush version supplied separately.

LED CRI>90 / >50.000h, L80/B10 2-step MacAdam / power supply included IP54 | 230Vac | 50/60Hz