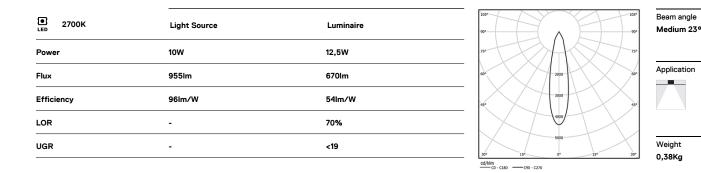

## Beam IP54

10W / 670lm / 2700K / On/Off / Medium 23° / ø75mm

60394

Design: O/M

Ceiling-recessed luminaire made of aluminium diecast.

Recessing accessory for flush version supplied separately.

LED CRI>90 / >50.000h, L80/B10 2-step MacAdam / power supply included IP54 | 230Vac | 50/60Hz

## Optional

Finishes

59063 Flush accessory (12.5mm ceilings) 176x17mm 59064 Flush accessory (15mm ceilings) 176x19,5mm 59065 Flush accessory (25mm ceilings) 176x29,5mm

The cutout dimensions are for plasterboard ceilings. For other type of material please contact: support@om-light.com