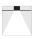

## **Beam IP54**

4,5W / 345lm / 2700K / On/Off / Flood 37° / ø75mm

60395

Ceiling-recessed luminaire made of aluminium die-

Recessing accessory for flush version supplied separately.

LED CRI>90 / >50.000h, L80/B10 2-step MacAdam / power supply included IP54 | 230Vac | 50/60Hz

Beam angle Flood 37°

Application

Weight 0,38Kg

mm

## Finishes

O .04 Matt White

.05 Matt Black

Optional

59063 Flush accessory (12.5mm ceilings)

176×17mm

59064 Flush accessory (15mm ceilings)

176×19,5mm