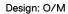

## **Beam IP54**

4,5W / 345lm / 2700K / On/Off / Flood 37° / ø75mm

60395



Ceiling-recessed luminaire made of aluminium die-

Recessing accessory for flush version supplied separately.

LED CRI>90 / >50.000h, L80/B10 2-step MacAdam / power supply included IP54 | 230Vac | 50/60Hz



| 2700K      | Light Source | Luminaire |
|------------|--------------|-----------|
| Power      | 4,5W         | 5,8W      |
| Flux       | 480lm        | 345lm     |
| Efficiency | 107lm/W      | 60lm/W    |
| LOR        | -            | 72%       |
| UGR        | -            | <19       |
|            |              |           |



Beam angle Flood 37°

Application



Weight 0,38Kg



mm

## Finishes

O .04 Matt White

.05 Matt Black

Optional

59063 Flush accessory (12.5mm ceilings)

176×17mm

59064 Flush accessory (15mm ceilings)

176×19,5mm

59065 Flush accessory (25mm ceilin