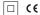

| 2700K      | Light Source | Luminaire |
|------------|--------------|-----------|
| Power      | 4,5W         | 5,8W      |
| Flux       | 480lm        | 345lm     |
| Efficiency | 107lm/W      | 60lm/W    |
| LOR        | -            | 72%       |
| UGR        | -            | <19       |
|            |              |           |

Beam angle

Application

Weight 0,38Kg

| mm |  |
|----|--|