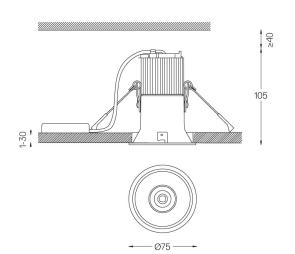

## Beam IP54

4,5W / 345lm / 2700K / DALI / Flood 37° / ø75mm

60402



Ceiling-recessed luminaire made of aluminium die-

Recessing accessory for flush version supplied separately.

LED CRI>90 / >50.000h, L80/B10 2-step MacAdam / power supply included IP54 | 230Vac | 50/60Hz



| 2700K      | Light Source | Luminaire |
|------------|--------------|-----------|
| Power      | 4,5W         | 5,8W      |
| Flux       | 480lm        | 345lm     |
| Efficiency | 107lm/W      | 60lm/W    |
| LOR        | -            | 72%       |
| UGR        | -            | <19       |
|            |              |           |



Beam angle

Application



Weight 0,38Kg

| mm |  |
|----|--|



## Finishes

O.04 Matt White

.05 Matt Black

Optional

59063 Flush accessory (12.5mm ceilings)

176×17mm

**59064** Flush accessory (15mm ceilings)

176×19,5mm

59065 Flush accessory (25mm ceilings)

176×29,5mm

For the specific supply of "DALI 2" drivers, please contact:

support@om-light.com

The cutout dimensions are for plasterboard ceilings. For other type of material please contact: support@om-light.com

Data according to regulations

2019/2020/EU supplemented by 2021/341 |2019/2015/EU supplemented by 2021/340/EU Energy Consumption Labelling Ordinance. This product contains a light source of efficiency class F Model Identifier 2053560245L