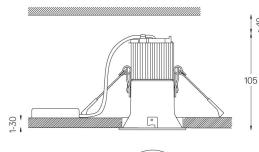

# **O/M**

## Beam **IP54**

4,5W / 260lm / 2700K / DALI / Diffuse / ø75mm

60404

Design: O/M

Ceiling-recessed luminaire made of aluminium diecast.

Recessing accessory for flush version supplied separately.

LED CRI>90 / >50.000h, L80/B10 2-step MacAdam / power supply included IP54 | 230Vac | 50/60Hz





mm \_\_\_\_\_

Ø70 (trim version)

≥40





## Finishes

O .04 Matt White • .05 Matt Black

### Optional

59063 Flush accessory (12.5mm ceilings) 176×17mm 59064 Flush accessory (15mm ceilings) 176×19,5mm 59065 Flush accessory (25mm ceilings) 176×29,5mm

For the specific supply of "DALI 2" drivers, please contact: support@om-light.com The cutout dimensions are for plasterboard ceilings. For other type of material please contact: support@om-light.com

Data according to regulations

2019/2020/EU supplemented by 2021/341 |2019/2015/EU supplemented by 2021/340/EU Energy Consumption Labelling Ordinance. This product contains a light source of efficiency class  $\mathsf{F}$ Model Identifier 2053560245L



www.om-light.com / mail@om-light.com Rua Maurício Lourenço Oliveira 186, 4405-034 Vila Nova de Gaia, Porto. Portugal. / Apartado 153