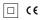

## Beam **IP54**

4,5W / 260lm / 2700K / DALI / Diffuse / ø75mm

60404

Design: O/M

Ceiling-recessed luminaire made of aluminium diecast.

Recessing accessory for flush version supplied separately.

LED CRI>90 / >50.000h, L80/B10 2-step MacAdam / power supply included IP54 | 230Vac | 50/60Hz

Data according to regulations

2019/2020/EU supplemented by 2021/341 |2019/2015/EU supplemented by 2021/340/EU Energy Consumption Labelling Ordinance. This product contains a light source of efficiency class  $\mathsf{F}$ Model Identifier 2053560245L