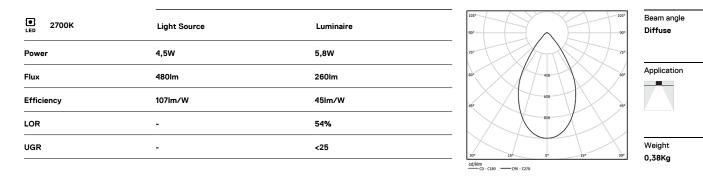

mm \_\_\_\_\_

Ø70 (trim version)

≥40

### Optional

59063 Flush accessory (12.5mm ceilings) 176×17mm 59064 Flush accessory (15mm ceilings) 176×19,5mm 59065 Flush accessory (25mm ceilings) 176×29,5mm

For the specific supply of "DALI 2" drivers, please contact: support@om-light.com The cutout dimensions are for plasterboard ceilings. For other type of material please contact: support@om-light.com