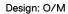

## Beam IP54

4,5W / 375lm / 3000K / On/Off / Flood 37° / ø75mm

60409



Ceiling-recessed luminaire made of aluminium die-

Recessing accessory for flush version supplied separately.

LED CRI>90 / >50.000h, L80/B10 2-step MacAdam / power supply included IP54 | 230Vac | 50/60Hz



| 10 3000K   | Light Source | Luminaire |
|------------|--------------|-----------|
| Power      | 4,5W         | 5,8W      |
| Flux       | 520lm        | 375lm     |
| Efficiency | 116lm/W      | 65lm/W    |
| LOR        | -            | 72%       |
| UGR        | -            | <19       |
|            |              |           |



Beam angle

Application



Weight 0,38Kg





## Finishes

O.04 Matt White

.05 Matt Black

Optional

59063 Flush accessory (12.5mm ceilings)

176×17mm

59064 Flush accessory (15mm ceilings)

176×19,5mm

59065 Flush accessory (25mm ceilings)

176×29,5