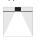

## Beam IP54

4,5W / 375lm / 3000K / On/Off / Flood 37° / ø75mm

60409

Ceiling-recessed luminaire made of aluminium die-

Recessing accessory for flush version supplied separately.

LED CRI>90 / >50.000h, L80/B10 2-step MacAdam / power supply included IP54 | 230Vac | 50/60Hz

Beam angle

Application

Weight 0,38Kg

## Finishes

O.04 Matt White

.05 Matt Black

Optional

59063 Flush accessory (12.5mm ceilings)

176×17mm

59064 Flush accessory (15mm ceilings)

176×19,5mm

59065 Flush accessory (25mm ceilings)

176×29,5mm

The cutout dimensions are for plasterboard ceilings. For other type of material please contact: support@om-light.com

Data according to regulations

2019/2020/EU supplemented by 2021/341 |2019/2015/EU supplemented by 2021/340/EU Energy Consumption Labelling Ordinance. This product contains a light source of efficiency class F Model Identifier 2053560257L