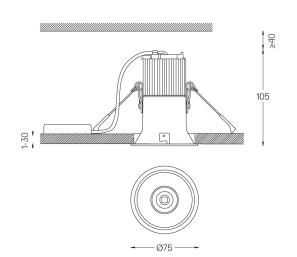

## Beam IP54

4,5W / 280lm / 3000K / On/Off / Diffuse / ø75mm

60411



Ceiling-recessed luminaire made of aluminium die-

Recessing accessory for flush version supplied separately.

LED CRI>90 / >50.000h, L80/B10 2-step MacAdam / power supply included IP54 | 230Vac | 50/60Hz



| 3000K      | Light Source | Luminaire |
|------------|--------------|-----------|
| Power      | 4,5W         | 5,8W      |
| Flux       | 520lm        | 280lm     |
| Efficiency | 116lm/W      | 49lm/W    |
| LOR        | -            | 54%       |
| UGR        | -            | <25       |
|            |              |           |



Beam angle

Application



Weight 0,38Kg

| mm |  |
|----|--|



## Finishes

O.04 Matt White

.05 Matt Black

Optional

59063 Flush accessory (12.5mm ceilings)

176×17mm

**59064** Flush accessory (15mm ceilings)

176×19,5mm

59065 Flush accessory (25mm ceilings)

176×29,5mm

The cutout dimensions are for plasterboard ceilings. For other type of material please contact: support@om-light.com

Data according to regulations

2019/2020/EU supplemented by 2021/341 |2019/2015/EU supplemented by 2021/340/EU Energy Consumption Labelling Ordinance. This product contains a light source of efficiency class F Model Identifier 2053560257L