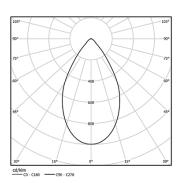

## Beam IP54

4,5W / 280lm / 3000K / On/Off / Diffuse / ø75mm

60411



Ceiling-recessed luminaire made of aluminium die-

Recessing accessory for flush version supplied separately.

LED CRI>90 / >50.000h, L80/B10 2-step MacAdam / power supply included IP54 | 230Vac | 50/60Hz



| 3000K      | Light Source | Luminaire |
|------------|--------------|-----------|
| Power      | 4,5W         | 5,8W      |
| Flux       | 520lm        | 280lm     |
| Efficiency | 116lm/W      | 49lm/W    |
| LOR        | -            | 54%       |
| UGR        | -            | <25       |
|            |              |           |



Beam angle

Application



Weight 0,38Kg

| mm |  |
|----|--|



## Finishes

O.04 Matt White

.05 Matt Black

Optional

59063 Flush accessory (12.5mm ceilings)

176×17mm

**59064** Flush accessory (15mm ceilings)

176×19,5mm

59065 Flush accessory (25mm ceilings)

176×29,5mm

The cutout dimensions are for plasterboard ceilings. For other type of material please contact: support@om-light.com

Data according to regulations

2019/2020/EU supplemented by 2021/341 |2019/2015/EU supplemented by 2021/340/EU Energy Consumption Labelling Ordinance. This product contains a light source of efficiency class F Model Identifier 2053560257L