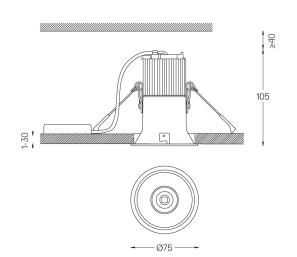

## **Beam IP54**

10W / 560lm / 3000K / On/Off / Diffuse / ø75mm

60412



Ceiling-recessed luminaire made of aluminium die-

Recessing accessory for flush version supplied separately.

LED CRI>90 / >50.000h, L80/B10 2-step MacAdam / power supply included IP54 | 230Vac | 50/60Hz



| 3000K      | Light Source | Luminaire |
|------------|--------------|-----------|
| Power      | 10W          | 12,5W     |
| Flux       | 1035lm       | 560lm     |
| Efficiency | 104lm/W      | 45lm/W    |
| LOR        | -            | 54%       |
| UGR        | -            | <28       |
|            |              |           |



Beam angle Diffuse

Application



Weight 0,38Kg

| mm |  |
|----|--|



## Finishes

O .04 Matt White

.05 Matt Black

Optional

59063 Flush accessory (12.5mm ceilings)

176×17mm

59064 Flush accessory (15mm ceilings)

176×19,5mm

59065 Flush accessory (25mm ceilings)

176×29,5mm

The cutout dimensions are for plasterboard ceilings. For other type of material please contact: support@om-light.com

Data according to regulations

2019/2020/EU supplemented by 2021/341 |2019/2015/EU supplemented by 2021/340/EU Energy Consumption Labelling Ordinance. This product contains a light source of efficiency class  $\ensuremath{\mathsf{F}}$ Model Identifier 2053560257H