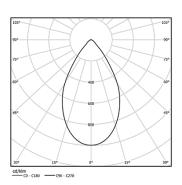

## **Beam IP54**

10W / 560lm / 3000K / On/Off / Diffuse / ø75mm

60412



Ceiling-recessed luminaire made of aluminium die-

Recessing accessory for flush version supplied separately.

LED CRI>90 / >50.000h, L80/B10 2-step MacAdam / power supply included IP54 | 230Vac | 50/60Hz



| 3000K      | Light Source | Luminaire |
|------------|--------------|-----------|
| Power      | 10W          | 12,5W     |
| Flux       | 1035lm       | 560lm     |
| Efficiency | 104lm/W      | 45lm/W    |
| LOR        | -            | 54%       |
| UGR        | -            | <28       |
|            |              |           |



Beam angle Diffuse

Application



Weight 0,38Kg

| mm |  |
|----|--|



## Finishes

O .04 Matt White

.05 Matt Black

Optional

59063 Flush accessory (12.5mm ceilings)

176×17mm

59064 Flush accessory (15mm ceilings)

176×19,5mm

59065 Flush accessory (25mm ceilings)

176×29,5mm

The cutout dimensions are for plasterboard ceilings. For other type of material please contact: support@om-light.com

Data according to regulations

2019/2020/EU supplemented by 2021/341 |2019/2015/EU supplemented by 2021/340/EU Energy Consumption Labelling Ordinance. This product contains a light source of efficiency class  $\ensuremath{\mathsf{F}}$ Model Identifier 2053560257H