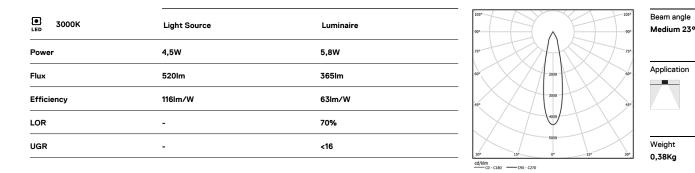

mm \_\_\_\_\_

Ø70 (trim version)

## Optional

59063 Flush accessory (12.5mm ceilings) 176×17mm 59064 Flush accessory (15mm ceilings) 176×19,5mm 59065 Flush accessory (25mm ceilings) 176×29,5mm

For the specific supply of "DALI 2" drivers, please contact: support@om-light.com The cutout dimensions are for plasterboard ceilings. For other type of material please contact: support@om-light.com