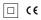

## Beam **IP54**

4,5W / 365Im / 3000K / DALI / Medium 23° / ø75mm

60414

Design: O/M

Ceiling-recessed luminaire made of aluminium diecast.

Recessing accessory for flush version supplied separately.

LED CRI>90 / >50.000h, L80/B10 2-step MacAdam / power supply included IP54 | 230Vac | 50/60Hz

Data according to regulations

2019/2020/EU supplemented by 2021/341 |2019/2015/EU supplemented by 2021/340/EU Energy Consumption Labelling Ordinance. This product contains a light source of efficiency class  $\mathsf{F}$ Model Identifier 2053560257L