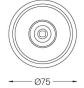

Beam angle Medium 23°

Application Weight

0,38Kg

mm \_\_\_\_\_

Ø70 (trim version)

≥40

Finishes

O .04 Matt White • .05 Matt Black