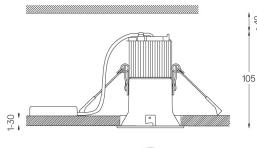

## Beam **IP54**

10W / 730Im / 3000K / DALI / Medium 23º / ø75mm

60415

Design: O/M

Ceiling-recessed luminaire made of aluminium diecast.

Recessing accessory for flush version supplied separately.

LED CRI>90 / >50.000h, L80/B10 2-step MacAdam / power supply included IP54 | 230Vac | 50/60Hz

Beam angle Medium 23°

Application Weight

0,38Kg

mm \_\_\_\_\_

Ø70 (trim version)

≥40

Finishes

O .04 Matt White • .05 Matt Black

## Optional

59063 Flush accessory (12.5mm ceilings) 176×17mm 59064 Flush accessory (15mm ceilings) 176×19,5mm 59065 Flush accessory (25mm ceilings) 176×29,5mm

For the specific supply of "DALI 2" drivers, please contact: support@om-light.com The cutout dimensions are for plasterboard ceilings. For other type of material please contact: support@om-light.com