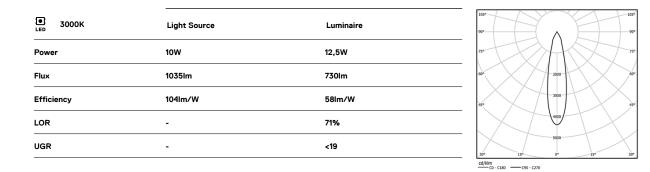

## Beam **IP54**

10W / 730Im / 3000K / DALI / Medium 23º / ø75mm

60415

Design: O/M

Ceiling-recessed luminaire made of aluminium diecast.

Recessing accessory for flush version supplied separately.

LED CRI>90 / >50.000h, L80/B10 2-step MacAdam / power supply included IP54 | 230Vac | 50/60Hz

Beam angle Medium 23°

Application Weight

0,38Kg

mm \_\_\_\_\_

Ø70 (trim version)

≥40

Finishes

O .04 Matt White • .05 Matt Black

Data according to regulations

2019/2020/EU supplemented by 2021/341 |2019/2015/EU supplemented by 2021/340/EU Energy Consumption Labelling Ordinance. This product contains a light source of efficiency class  ${\sf F}$ Model Identifier 2053560257H