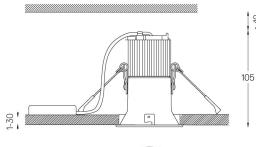

Beam angle Flood 37°

Application Weight

0,38Kg

mm \_\_\_\_\_

Ø70 (trim version)

≥40