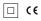

## Beam **IP54**

4,5W / 375Im / 3000K / DALI / Flood 37° / ø75mm

60416

Design: O/M

Ceiling-recessed luminaire made of aluminium diecast.

Recessing accessory for flush version supplied separately.

LED CRI>90 / >50.000h, L80/B10 2-step MacAdam / power supply included IP54 | 230Vac | 50/60Hz

Beam angle Flood 37°

Application Weight

0,38Kg

mm \_\_\_\_\_

Ø70 (trim version)

≥40

Data according to regulations

2019/2020/EU supplemented by 2021/341 |2019/2015/EU supplemented by 2021/340/EU Energy Consumption Labelling Ordinance. This product contains a light source of efficiency class  ${\sf F}$ Model Identifier 2053560257L