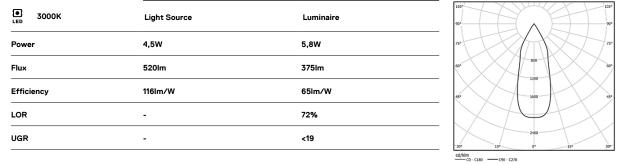

## Beam **IP54**

4,5W / 375Im / 3000K / DALI / Flood 37° / ø75mm

60416

Design: O/M

Ceiling-recessed luminaire made of aluminium diecast.

Recessing accessory for flush version supplied separately.

LED CRI>90 / >50.000h, L80/B10 2-step MacAdam / power supply included IP54 | 230Vac | 50/60Hz

Beam angle Flood 37°

Application Weight

0,38Kg

mm \_\_\_\_\_

Ø70 (trim version)

≥40

## Optional

59063 Flush accessory (12.5mm ceilings) 176×17mm 59064 Flush accessory (15mm ceilings) 176×19,5mm 59065 Flush accessory (25mm ceilings) 176×29,5mm

For the specific supply of "DALI 2" drivers, please contact: support@om-light.com The cutout dimensions are for plasterboard ceilings. For other type of material please contact: support@om-light.com