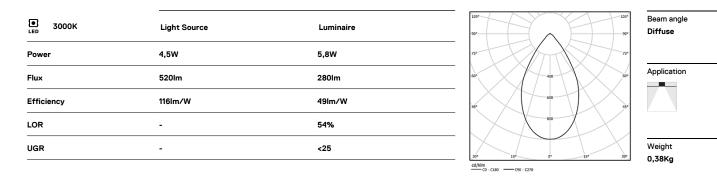

## Beam **IP54**

4,5W / 280lm / 3000K / DALI / Diffuse / ø75mm

60418

Design: O/M

Ceiling-recessed luminaire made of aluminium diecast.

Recessing accessory for flush version supplied separately.

LED CRI>90 / >50.000h, L80/B10 2-step MacAdam / power supply included IP54 | 230Vac | 50/60Hz

mm \_\_\_\_\_

Ø70 (trim version)

Finishes

O .04 Matt White • .05 Matt Black

## Optional

59063 Flush accessory (12.5mm ceilings) 176×17mm 59064 Flush accessory (15mm ceilings) 176×19,5mm 59065 Flush accessory (25mm ceilings) 176×29,5mm

For the specific supply of "DALI 2" drivers, please contact: support@om-light.com The cutout dimensions are for plasterboard ceilings. For other type of material please contact: support@om-light.com