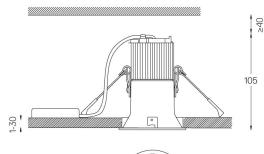

## **O/M**

## Beam **IP54**

4,5W / 280lm / 3000K / DALI / Diffuse / ø75mm

60418

Design: O/M

Ceiling-recessed luminaire made of aluminium diecast.

Recessing accessory for flush version supplied separately.

LED CRI>90 / >50.000h, L80/B10 2-step MacAdam / power supply included IP54 | 230Vac | 50/60Hz





mm \_\_\_\_\_

Ø70 (trim version)







Finishes

O .04 Matt White • .05 Matt Black

## Optional

59063 Flush accessory (12.5mm ceilings) 176×17mm 59064 Flush accessory (15mm ceilings) 176×19,5mm 59065 Flush accessory (25mm ceilings) 176×29,5mm

For the specific supply of "DALI 2" drivers, please contact: support@om-light.com The cutout dimensions are for plasterboard ceilings. For other type of material please contact: support@om-light.com

Data according to regulations

2019/2020/EU supplemented by 2021/341 |2019/2015/EU supplemented by 2021/340/EU Energy Consumption Labelling Ordinance. This product contains a light source of efficiency class  $\mathsf{F}$ Model Identifier 2053560257L