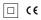

## Beam **IP54**

4,5W / 280lm / 3000K / DALI / Diffuse / ø75mm

60418

Design: O/M

Ceiling-recessed luminaire made of aluminium diecast.

Recessing accessory for flush version supplied separately.

LED CRI>90 / >50.000h, L80/B10 2-step MacAdam / power supply included IP54 | 230Vac | 50/60Hz