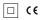

## Beam IP54

10W / 560lm / 3000K / DALI / Diffuse / ø75mm

60419

Design: O/M

Ceiling-recessed luminaire made of aluminium diecast.

Recessing accessory for flush version supplied separately.

LED CRI>90 / >50.000h, L80/B10 2-step MacAdam / power supply included IP54 | 230Vac | 50/60Hz

Data according to regulations

2019/2020/EU supplemented by 2021/341 |2019/2015/EU supplemented by 2021/340/EU Energy Consumption Labelling Ordinance. This product contains a light source of efficiency class F Model Identifier 2053560257H