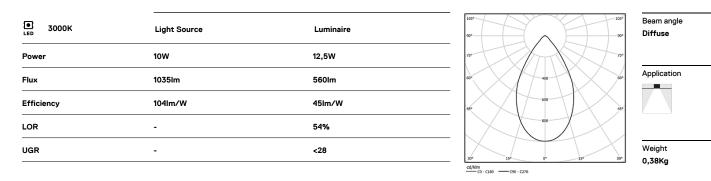

## Beam IP54

10W / 560lm / 3000K / DALI / Diffuse / ø75mm

60419

Design: O/M

Ceiling-recessed luminaire made of aluminium diecast.

Recessing accessory for flush version supplied separately.

LED CRI>90 / >50.000h, L80/B10 2-step MacAdam / power supply included IP54 | 230Vac | 50/60Hz

## Optional

59063 Flush accessory (12.5mm ceilings) 176x17mm 59064 Flush accessory (15mm ceilings) 176x19,5mm 59065 Flush accessory (25mm ceilings) 176x29,5mm

For the specific supply of "DALI 2" drivers, please contact: support@om-light.com The cutout dimensions are for plasterboard ceilings. For other type of material please contact: support@om-light.com