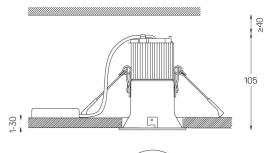

## Beam IP54

10W / 560lm / 3000K / DALI / Diffuse / ø75mm

60419

Design: O/M

Ceiling-recessed luminaire made of aluminium diecast.

Recessing accessory for flush version supplied separately.

LED CRI>90 / >50.000h, L80/B10 2-step MacAdam / power supply included IP54 | 230Vac | 50/60Hz

mm\_

Ø70 (trim version)