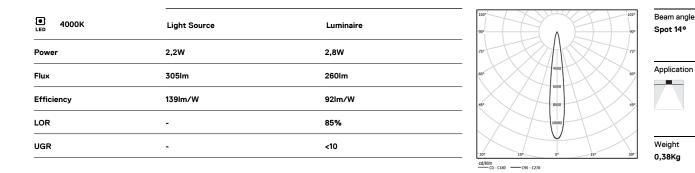

## Beam **IP54**

2,2W / 260Im / 4000K / On/Off / Spot 14° / ø75mm

60420

Design: O/M

Ceiling-recessed luminaire made of aluminium diecast.

Recessing accessory for flush version supplied separately.

LED CRI>80 / >50.000h, L80/B10 2-step MacAdam / power supply included IP54 | 230Vac | 50/60Hz

Data according to regulations

2019/2020/EU supplemented by 2021/341 |2019/2015/EU supplemented by 2021/340/EU Energy Consumption Labelling Ordinance. This product contains a light source of efficiency class E Model Identifier 4053560282