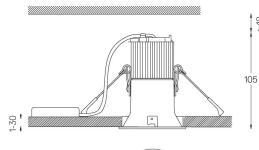

## Beam **IP54**

2,2W / 260Im / 4000K / On/Off / Spot 14° / ø75mm

60420

Design: O/M

Ceiling-recessed luminaire made of aluminium diecast.

Recessing accessory for flush version supplied separately.

LED CRI>80 / >50.000h, L80/B10 2-step MacAdam / power supply included IP54 | 230Vac | 50/60Hz

Ø70 (trim version)

≥40