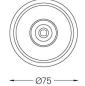

## Beam **IP54**

2,2W / 260Im / 4000K / On/Off / Spot 14° / ø75mm

60420

Design: O/M

Ceiling-recessed luminaire made of aluminium diecast.

Recessing accessory for flush version supplied separately.

LED CRI>80 / >50.000h, L80/B10 2-step MacAdam / power supply included IP54 | 230Vac | 50/60Hz

Ø70 (trim version)

≥40