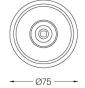

## **O/M**

## Beam **IP54**

4,5W / 440Im / 4000K / On/Off / Medium 23º / ø75mm

60421

Design: O/M

Ceiling-recessed luminaire made of aluminium diecast.

Recessing accessory for flush version supplied separately.

LED CRI>80 / >50.000h, L80/B10 2-step MacAdam / power supply included IP54 | 230Vac | 50/60Hz





Beam angle Medium 23°

Application Weight

0,38Kg





Ø70 (trim version)

≥40

## Finishes

O .04 Matt White • .05 Matt Black

## Optional

59063 Flush accessory (12.5mm ceilings) 176×17mm 59064 Flush accessory (15mm ceilings) 176×19,5mm 59065 Flush accessory (25mm ceilings) 176×29,5mm

The cutout dimensions are for plasterboard ceilings. For other type of material please contact: support@om-light.com

Data according to regulations

2019/2020/EU supplemented by 2021/341 |2019/2015/EU supplemented by 2021/340/EU Energy Consumption Labelling Ordinance. This product contains a light source of efficiency class E Model Identifier 2053560247L





www.om-light.com / mail@om-light.com Rua Maurício Lourenço Oliveira 186, 4405-034 Vila Nova de Gaia, Porto. Portugal. / Apartado 1538 4401-901 Vila Nova de Gaia, Porto Portugal / tel. + 351 223 710 419