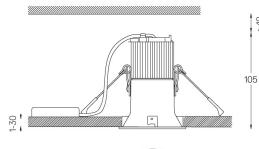

## Beam **IP54**

4,5W / 440Im / 4000K / On/Off / Medium 23º / ø75mm

60421

Design: O/M

Ceiling-recessed luminaire made of aluminium diecast.

Recessing accessory for flush version supplied separately.

LED CRI>80 / >50.000h, L80/B10 2-step MacAdam / power supply included IP54 | 230Vac | 50/60Hz

Beam angle Medium 23°

Application Weight

0,38Kg

Ø70 (trim version)

≥40