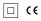

## Beam **IP54**

4,5W / 440Im / 4000K / On/Off / Medium 23º / ø75mm

60421

Design: O/M

Ceiling-recessed luminaire made of aluminium diecast.

Recessing accessory for flush version supplied separately.

LED CRI>80 / >50.000h, L80/B10 2-step MacAdam / power supply included IP54 | 230Vac | 50/60Hz

Beam angle Medium 23°

Application Weight

0,38Kg

Ø70 (trim version)

≥40

Data according to regulations

2019/2020/EU supplemented by 2021/341 |2019/2015/EU supplemented by 2021/340/EU Energy Consumption Labelling Ordinance. This product contains a light source of efficiency class E Model Identifier 2053560247L