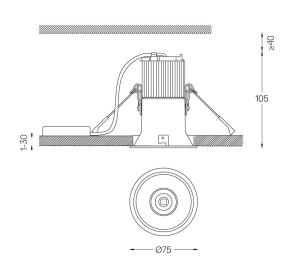

## Beam IP54

4,5W / 450lm / 4000K / On/Off / Flood 37° / ø75mm

60423



Ceiling-recessed luminaire made of aluminium die-

Recessing accessory for flush version supplied separately.

LED CRI>80 / >50.000h, L80/B10 2-step MacAdam / power supply included IP54 | 230Vac | 50/60Hz



| 1000K      | Light Source | Luminaire |
|------------|--------------|-----------|
| Power      | 4,5W         | 5,8W      |
| Flux       | 620lm        | 450lm     |
| Efficiency | 138lm/W      | 78lm/W    |
| LOR        | -            | 73%       |
| UGR        | -            | <19       |
|            |              |           |



Beam angle

Application



Weight 0,38Kg

| <u>mm</u> |  |
|-----------|--|



## Finishes

O.04 Matt White

.05 Matt Black

Optional

59063 Flush accessory (12.5mm ceilings)

176×17mm

59064 Flush accessory (15mm ceilings)

176×19,5mm

59065 Flush accessory (25mm ceilings)

176×29,5mm

The cutout dimensions are for plasterboard ceilings. For other type of material please contact: support@om-light.com

Data according to regulations

2019/2020/EU supplemented by 2021/341 |2019/2015/EU supplemented by 2021/340/EU Energy Consumption Labelling Ordinance. This product contains a light source of efficiency class E Model Identifier 2053560247L