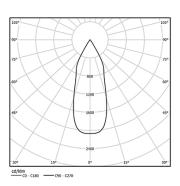

## Beam IP54

4,5W / 450lm / 4000K / On/Off / Flood 37° / ø75mm

60423



Ceiling-recessed luminaire made of aluminium die-

Recessing accessory for flush version supplied separately.

LED CRI>80 / >50.000h, L80/B10 2-step MacAdam / power supply included IP54 | 230Vac | 50/60Hz



| 1000K      | Light Source | Luminaire |
|------------|--------------|-----------|
| Power      | 4,5W         | 5,8W      |
| Flux       | 620lm        | 450lm     |
| Efficiency | 138lm/W      | 78lm/W    |
| LOR        | -            | 73%       |
| UGR        | -            | <19       |
|            |              |           |



Beam angle

Application



Weight 0,38Kg

| <u>mm</u> |  |
|-----------|--|



## Finishes

O.04 Matt White

.05 Matt Black

Optional

59063 Flush accessory (12.5mm ceilings)

176×17mm

59064 Flush accessory (15mm ceilings)

176×19,5mm

59065 Flush accessory (25mm ceilings)

176×29,5mm

The cutout dimensions are for plasterboard ceilings. For other type of material please contact: support@om-light.com

Data according to regulations

2019/2020/EU supplemented by 2021/341 |2019/2015/EU supplemented by 2021/340/EU Energy Consumption Labelling Ordinance. This product contains a light source of efficiency class E Model Identifier 2053560247L