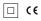

## Beam **IP54**

10W / 900Im / 4000K / On/Off / Flood 37° / ø75mm

60424

Design: O/M

Ceiling-recessed luminaire made of aluminium diecast.

Recessing accessory for flush version supplied separately.

LED CRI>80 / >50.000h, L80/B10 2-step MacAdam / power supply included IP54 | 230Vac | 50/60Hz

### Data according to regulations

2019/2020/EU supplemented by 2021/341 |2019/2015/EU supplemented by 2021/340/EU Energy Consumption Labelling Ordinance. This product contains a light source of efficiency class F Model Identifier 2053560247H