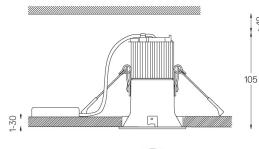

# **O/M**

## Beam **IP54**

10W / 900Im / 4000K / On/Off / Flood 37° / ø75mm

60424

Design: O/M

Ceiling-recessed luminaire made of aluminium diecast.

Recessing accessory for flush version supplied separately.

LED CRI>80 / >50.000h, L80/B10 2-step MacAdam / power supply included IP54 | 230Vac | 50/60Hz





mm \_\_\_\_\_





Ø70 (trim version)

≥40

#### Finishes

O .04 Matt White • .05 Matt Black

#### Optional

59063 Flush accessory (12.5mm ceilings) 176×17mm 59064 Flush accessory (15mm ceilings) 176×19,5mm 59065 Flush accessory (25mm ceilings) 176×29,5mm

The cutout dimensions are for plasterboard ceilings. For other type of material please contact: support@om-light.com

### Data according to regulations

2019/2020/EU supplemented by 2021/341 |2019/2015/EU supplemented by 2021/340/EU Energy Consumption Labelling Ordinance. This product contains a light source of efficiency class F Model Identifier 2053560247H



This page was generated on 2025-08-24. Click here for the latest version.

www.om-light.com / mail@om-light.com Rua Maurício Lourenço Oliveira 186, 4405-034 Vila Nova de Gaia, Porto. Portugal. /