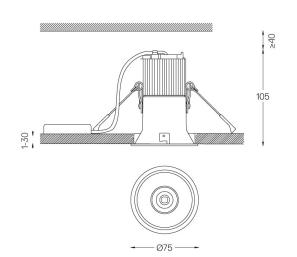

## Beam IP54

10W / 670lm / 4000K / On/Off / Diffuse / ø75mm

60426

Ceiling-recessed luminaire made of aluminium die-

Recessing accessory for flush version supplied separately.

LED CRI>80 / >50.000h, L80/B10 2-step MacAdam / power supply included IP54 | 230Vac | 50/60Hz

Beam angle
Diffuse

Application

Weight 0,38Kg

Ø70 (trim version)

## Finishes

O.04 Matt White

.05 Matt Black

Optional

59063 Flush accessory (12.5mm ceilings)

176×17mm

59064 Flush accessory (15mm ceilings)

176×19,5mm