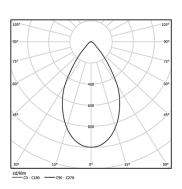

| 1000K      | Light Source | Luminaire |
|------------|--------------|-----------|
| Power      | 10W          | 12,5W     |
| Flux       | 1240lm       | 670lm     |
| Efficiency | 124lm/W      | 54lm/W    |
| LOR        | -            | 54%       |
| UGR        | -            | <28       |

Beam angle
Diffuse

Application

Weight 0,38Kg

Ø70 (trim version)