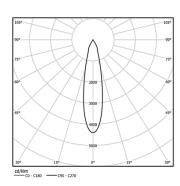

## Beam IP54

4,5W / 440lm / 4000K / DALI / Medium 23° / ø75mm

60428



Ceiling-recessed luminaire made of aluminium die-

Recessing accessory for flush version supplied separately.

LED CRI>80 / >50.000h, L80/B10 2-step MacAdam / power supply included IP54 | 230Vac | 50/60Hz



| 1000K      | Light Source | Luminaire |
|------------|--------------|-----------|
| Power      | 4,5W         | 5,8W      |
| Flux       | 620lm        | 440lm     |
| Efficiency | 138lm/W      | 76lm/W    |
| LOR        | -            | 71%       |



Beam angle
Medium 23°

Application



Weight 0,38Kg

| mm |  |
|----|--|

UGR



## Finishes

O.04 Matt White

.05 Matt Black

Optional

59063 Flush accessory (12.5mm ceilings)

176×17mm

**59064** Flush accessory (15mm ceilings)

176×19,5mm

59065 Flush accessory (25mm ceilings)

176×29,5mm

For the specific supply of "DALI 2" drivers, please contact:

support@om-light.com

The cutout dimensions are for plasterboard ceilings. For other type of material please contact: support@om-light.com

Data according to regulations

2019/2020/EU supplemented by 2021/341 |2019/2015/EU supplemented by 2021/340/EU Energy Consumption Labelling Ordinance. This product contains a light source of efficiency class E Model Identifier 2053560247L

<16