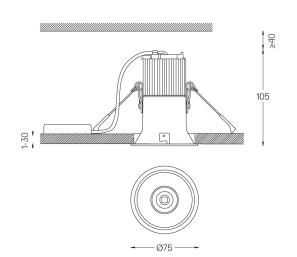

## Beam IP54

4,5W / 440lm / 4000K / DALI / Medium 23° / ø75mm

60428

Ceiling-recessed luminaire made of aluminium die-

Recessing accessory for flush version supplied separately.

LED CRI>80 / >50.000h, L80/B10 2-step MacAdam / power supply included IP54 | 230Vac | 50/60Hz

Beam angle
Medium 23°

Application

Weight 0,38Kg

| mm |  |
|----|--|

UGR