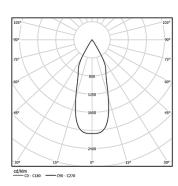

| 1000K      | Light Source | Luminaire |
|------------|--------------|-----------|
| Power      | 4,5W         | 5,8W      |
| Flux       | 620lm        | 450lm     |
| Efficiency | 138lm/W      | 78lm/W    |
| LOR        | -            | 73%       |
| UGR        | -            | <19       |
|            |              |           |

Beam angle Flood 37°

Application

Weight 0,38Kg

| <u>mm</u> |  |
|-----------|--|