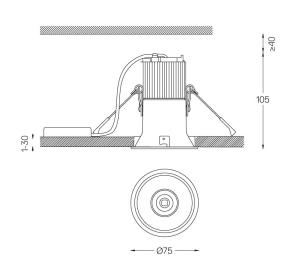

Beam angle Flood 37°

Application

Weight 0,38Kg

| <u>mm</u> |  |
|-----------|--|