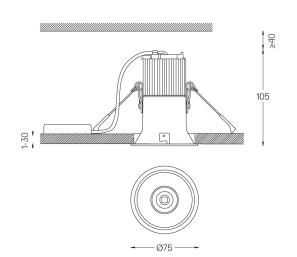

## Beam IP54

4,5W / 340lm / 4000K / DALI / Diffuse / ø75mm

60432

Ceiling-recessed luminaire made of aluminium die-

Recessing accessory for flush version supplied separately.

LED CRI>80 / >50.000h, L80/B10 2-step MacAdam / power supply included IP54 | 230Vac | 50/60Hz

Beam angle
Diffuse
Application

Weight 0,38Kg

| 7 | mm |
|---|----|

Ø70 (trim version)