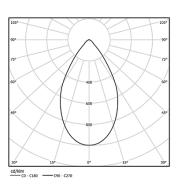

| <b>●</b> 4000K | Light Source | Luminaire |
|----------------|--------------|-----------|
| Power          | 4,5W         | 5,8W      |
| Flux           | 620lm        | 340lm     |
| Efficiency     | 138lm/W      | 59lm/W    |
| LOR            | -            | 55%       |
| UGR            | -            | <25       |

Beam angle
Diffuse
Application

Weight 0,38Kg

| 7 | mm |
|---|----|

Ø70 (trim version)