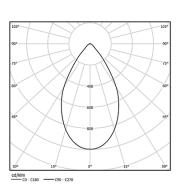

## **Beam IP54**

19W / 1210lm / 2700K / On/Off / Diffuse / ø100mm

60439



Ceiling-recessed luminaire made of aluminium die-

Recessing accessory for flush version supplied separately.

LED CRI>90 / >50.000h, L80/B10 3-step MacAdam / power supply included IP54 | 230Vac | 50/60Hz



| 2700K      | Light Source | Luminaire |
|------------|--------------|-----------|
| Power      | 19W          | 23,2W     |
| Flux       | 2060lm       | 1210lm    |
| Efficiency | 108lm/W      | 52lm/W    |
| LOR        | -            | 59%       |
| UGR        | -            | <28       |



Beam angle Diffuse

Application



Weight 0,5Kg



## Finishes

O .04 Matt White

.05 Matt Black

Optional

59066 Flush accessory (12.5mm ceilings)

201×17mm

59067 Flush accessory (15mm ceilings)

201×19,5mm

59068 Flush accessory (25mm ceilings)

201×29,5mm

The cutout dimensions are for plasterboard ceilings. For other type of material please contact: support@om-light.com

Data according to regulations

2019/2020/EU supplemented by 2021/341 |2019/2015/EU supplemented by 2021/340/EU Energy Consumption Labelling Ordinance. This product contains a light source of efficiency class  $\ensuremath{\mathsf{F}}$ Model Identifier BXRC-27G2000-C-73