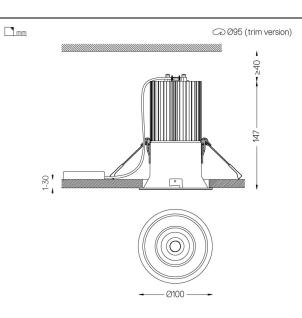

## **Beam IP54**

19W / 1210lm / 2700K / On/Off / Diffuse / ø100mm

60439

Ceiling-recessed luminaire made of aluminium die-

Recessing accessory for flush version supplied separately.

LED CRI>90 / >50.000h, L80/B10 3-step MacAdam / power supply included IP54 | 230Vac | 50/60Hz

Beam angle Diffuse

Application

Weight 0,5Kg