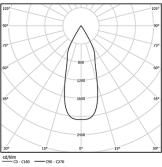

## **Beam IP54**

10W / 835Im / 2700K / DALI / Flood 46° / ø100mm

60442

Ceiling-recessed luminaire made of aluminium die-

Recessing accessory for flush version supplied separately.

LED CRI>90 / >50.000h, L80/B10 3-step MacAdam / power supply included IP54 | 230Vac | 50/60Hz

| 105* |
|------|

Beam angle Flood 46° Application

Weight 0,5Kg

@095 (trim version)