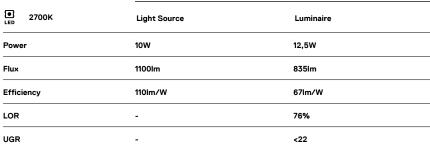

## **Beam IP54**

10W / 835Im / 2700K / DALI / Flood 46° / ø100mm

60442

Ceiling-recessed luminaire made of aluminium die-

Recessing accessory for flush version supplied separately.

LED CRI>90 / >50.000h, L80/B10 3-step MacAdam / power supply included IP54 | 230Vac | 50/60Hz

Data according to regulations

2019/2020/EU supplemented by 2021/341 |2019/2015/EU supplemented by 2021/340/EU Energy Consumption Labelling Ordinance. This product contains a light source of efficiency class F Model Identifier BXRC-27G2000-C-73