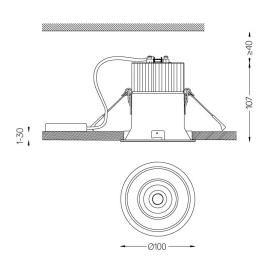

## **Beam IP54**

10W / 835Im / 2700K / DALI / Flood 46° / ø100mm

60442

Ceiling-recessed luminaire made of aluminium die-

Recessing accessory for flush version supplied separately.

LED CRI>90 / >50.000h, L80/B10 3-step MacAdam / power supply included IP54 | 230Vac | 50/60Hz

| 105* |
|------|

Beam angle Flood 46° Application

Weight 0,5Kg

@095 (trim version)

## Finishes

O .04 Matt White

.05 Matt Black

Optional

59066 Flush accessory (12.5mm ceilings)

201×17mm

59067 Flush accessory (15mm ceilings) 201×19,5mm

59068 Flush accessory (25mm ceilings)