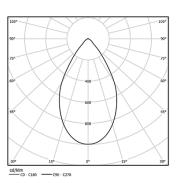

## **Beam IP54**

10W / 650Im / 2700K / DALI / Diffuse / ø100mm

60444



Ceiling-recessed luminaire made of aluminium die-

Recessing accessory for flush version supplied separately.

LED CRI>90 / >50.000h, L80/B10 3-step MacAdam / power supply included IP54 | 230Vac | 50/60Hz



| 2700K      | Light Source | Luminaire |
|------------|--------------|-----------|
| Power      | 10W          | 12,5W     |
| Flux       | 1100lm       | 650lm     |
| Efficiency | 110lm/W      | 52lm/W    |
| LOR        | -            | 59%       |
| UGR        | -            | <28       |



Beam angle Diffuse

Application



Weight 0,5Kg



Ø95 (trim version)



## Finishes

O .04 Matt White

.05 Matt Black

Optional

59066 Flush accessory (12.5mm ceilings)

201×17mm

59067 Flush accessory (15mm ceilings)

201×19,5mm

59068 Flush accessory (25mm ceilings)

201×29,5mm

For the specific supply of "DALI 2" drivers, please contact:

support@om-light.com

The cutout dimensions are for plasterboard ceilings. For other type of material please contact: support@om-light.com

Data according to regulations

2019/2020/EU supplemented by 2021/341 |2019/2015/EU supplemented by 2021/340/EU Energy Consumption Labelling Ordinance. This product contains a light source of efficiency class  $\ensuremath{\mathsf{F}}$ Model Identifier BXRC-27G2000-C-73