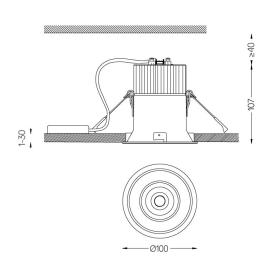

Beam angle Diffuse

Application

Weight 0,5Kg

Ø95 (trim version)

## Finishes

O .04 Matt White

.05 Matt Black

Optional

59066 Flush accessory (12.5mm ceilings)

201×17mm

59067 Flush accessory (15mm ceilings)

201×19,5mm

59068 Flush accessory (25mm ceilings)

201×29,5mm

For the specific supply of "DALI 2" drivers, please contact:

support@om-light.com

The cutout dimensions are for plasterboard ceilings. For other type of material please contact: support@om-light.com