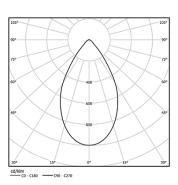

## Beam IP54

19W / 1210Im / 2700K / DALI / Diffuse / ø100mm

60445



Ceiling-recessed luminaire made of aluminium die-

Recessing accessory for flush version supplied separately.

LED CRI>90 / >50.000h, L80/B10 3-step MacAdam / power supply included IP54 | 230Vac | 50/60Hz



| 2700K      | Light Source | Luminaire |
|------------|--------------|-----------|
| Power      | 19W          | 23,2W     |
| Flux       | 2060lm       | 1210lm    |
| Efficiency | 108lm/W      | 52lm/W    |
| LOR        | -            | 59%       |
| UGR        | -            | <28       |



Beam angle
Diffuse

Application



Weight 0,5Kg



## Finishes

O.04 Matt White

.05 Matt Black

Optional

59066 Flush accessory (12.5mm ceilings)

201x17mm

**59067** Flush accessory (15mm ceilings)

201×19,5mm

59068 Flush accessory (25mm ceilings)

201×29,5mm

For the specific supply of "DALI 2" drivers, please contact:

support@om-light.com

The cutout dimensions are for plasterboard ceilings. For other type of material please contact: support@om-light.com

Data according to regulations

2019/2020/EU supplemented by 2021/341 |2019/2015/EU supplemented by 2021/340/EU Energy Consumption Labelling Ordinance. This product contains a light source of efficiency class F Model Identifier BXRC-27G2000-C-73