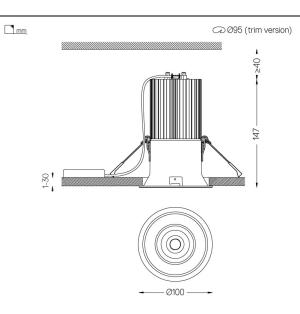

## Beam IP54

19W / 1210Im / 2700K / DALI / Diffuse / ø100mm

60445

Ceiling-recessed luminaire made of aluminium die-

Recessing accessory for flush version supplied separately.

LED CRI>90 / >50.000h, L80/B10 3-step MacAdam / power supply included IP54 | 230Vac | 50/60Hz

Beam angle
Diffuse

Application

Weight 0,5Kg