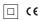

## Beam IP54

10W / 912lm / 3000K / On/Off / Flood 46° / ø100mm

60448

#### Design: O/M

Ceiling-recessed luminaire made of aluminium diecast.

Recessing accessory for flush version supplied separately.

LED CRI>80 / >50.000h, L80/B10 3-step MacAdam / power supply included IP54 | 230Vac | 50/60Hz

Data according to regulations

2019/2020/EU supplemented by 2021/341 |2019/2015/EU supplemented by 2021/340/EU Energy Consumption Labelling Ordinance. This product contains a light source of efficiency class E Model Identifier BXRC-30E2000-C-75