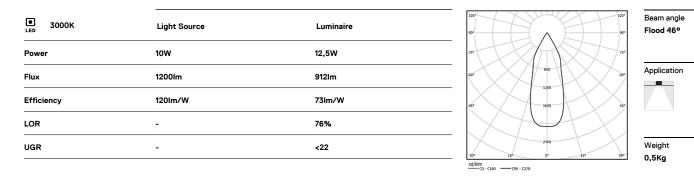

#### Design: O/M

Ceiling-recessed luminaire made of aluminium diecast.

Recessing accessory for flush version supplied separately.

LED CRI>80 / >50.000h, L80/B10 3-step MacAdam / power supply included IP54 | 230Vac | 50/60Hz

mm\_

@095 (trim version)

#### Optional

59066 Flush accessory (12.5mm ceilings) 201x17mm 59067 Flush accessory (15mm ceilings) 201x19,5mm 59068 Flush accessory (25mm ceilings) 201x29,5mm

The cutout dimensions are for plasterboard ceilings. For other type of material please contact: support@om-light.com