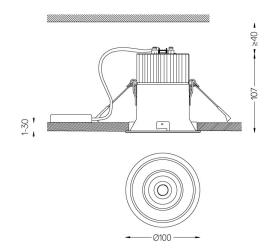

#### Design: O/M

Ceiling-recessed luminaire made of aluminium diecast.

Recessing accessory for flush version supplied separately.

LED CRI>80 / >50.000h, L80/B10 3-step MacAdam / power supply included IP54 | 230Vac | 50/60Hz

### Finishes

.04 Matt White
.05 Matt Black