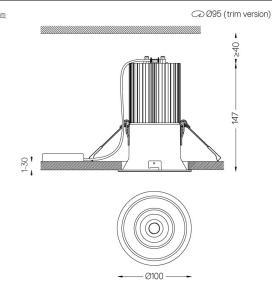

## Beam IP54

19W / 1650lm / 3000K / On/Off / Flood 46° / ø100mm

60449

mm,

#### Optional

59066 Flush accessory (12.5mm ceilings) 201x17mm 59067 Flush accessory (15mm ceilings) 201x19,5mm 59068 Flush accessory (25mm ceilings) 201x29,5mm

The cutout dimensions are for plasterboard ceilings. For other type of material please contact: support@om-light.com