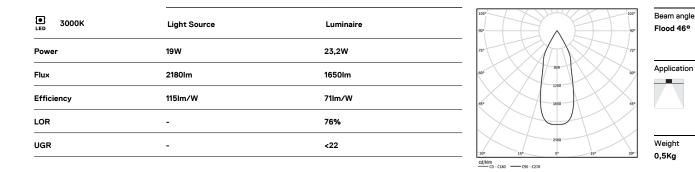

## Beam IP54

19W / 1650lm / 3000K / On/Off / Flood 46° / ø100mm

60449

#### Design: O/M

Ceiling-recessed luminaire made of aluminium diecast.

Recessing accessory for flush version supplied separately.

LED CRI>80 / >50.000h, L80/B10 3-step MacAdam / power supply included IP54 | 230Vac | 50/60Hz

Data according to regulations

2019/2020/EU supplemented by 2021/341 |2019/2015/EU supplemented by 2021/340/EU Energy Consumption Labelling Ordinance. This product contains a light source of efficiency class E Model Identifier BXRC-30E2000-C-76