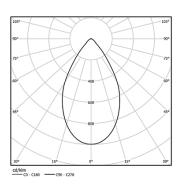

## **Beam IP54**

10W / 682lm / 3000K / On/Off / Diffuse / ø100mm

60450



Ceiling-recessed luminaire made of aluminium die-

Recessing accessory for flush version supplied separately.

LED CRI>80 / >50.000h, L80/B10 3-step MacAdam / power supply included IP54 | 230Vac | 50/60Hz



| 10 3000K   | Light Source | Luminaire |
|------------|--------------|-----------|
| Power      | 10W          | 12,5W     |
| Flux       | 1200lm       | 682lm     |
| Efficiency | 120lm/W      | 55lm/W    |
| LOR        | -            | 57%       |



Beam angle Diffuse

Application



Weight 0,5Kg



UGR

Ø95 (trim version)

<28



## Finishes

O .04 Matt White

.05 Matt Black

Optional

59066 Flush accessory (12.5mm ceilings)

201×17mm

59067 Flush accessory (15mm ceilings)

201×19,5mm

59068 Flush accessory (25mm ceilings)

201×29,5mm

The cutout dimensions are for plasterboard ceilings. For other type of material please contact: support@om-light.com

Data according to regulations

2019/2020/EU supplemented by 2021/341 |2019/2015/EU supplemented by 2021/340/EU Energy Consumption Labelling Ordinance. This product contains a light source of efficiency class E Model Identifier BXRC-30E2000-C-77