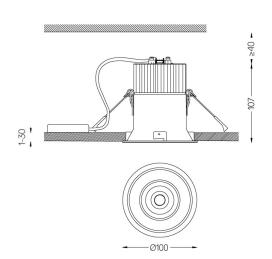

## **Beam IP54**

10W / 682lm / 3000K / On/Off / Diffuse / ø100mm

60450

Ceiling-recessed luminaire made of aluminium die-

Recessing accessory for flush version supplied separately.

LED CRI>80 / >50.000h, L80/B10 3-step MacAdam / power supply included IP54 | 230Vac | 50/60Hz

Beam angle Diffuse

Application

Weight 0,5Kg

UGR

Ø95 (trim version)

<28