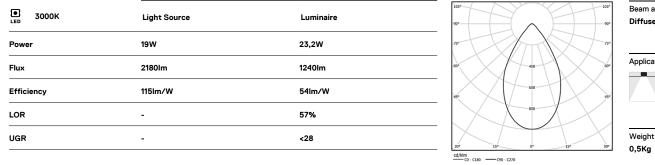

## Beam IP54

19W / 1240lm / 3000K / On/Off / Diffuse / ø100mm

60451

Design: O/M

Ceiling-recessed luminaire made of aluminium diecast.

Recessing accessory for flush version supplied separately.

LED CRI>80 / >50.000h, L80/B10 3-step MacAdam / power supply included IP54 | 230Vac | 50/60Hz