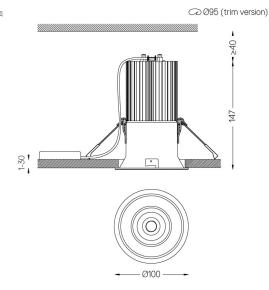

## Optional

59066 Flush accessory (12.5mm ceilings) 201x17mm 59067 Flush accessory (15mm ceilings) 201x19,5mm 59068 Flush accessory (25mm ceilings) 201x29,5mm

The cutout dimensions are for plasterboard ceilings. For other type of material please contact: support@om-light.com