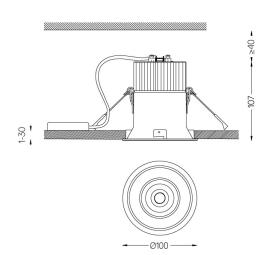

## **Beam IP54**

10W / 682Im / 3000K / DALI / Diffuse / ø100mm

60456

Ceiling-recessed luminaire made of aluminium die-

Recessing accessory for flush version supplied separately.

LED CRI>80 / >50.000h, L80/B10 3-step MacAdam / power supply included IP54 | 230Vac | 50/60Hz

Beam angle Diffuse

Application

Weight 0,5Kg

Ø95 (trim version)