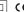

## **Beam IP54**

10W / 682Im / 3000K / DALI / Diffuse / ø100mm

60456



Ceiling-recessed luminaire made of aluminium die-

Recessing accessory for flush version supplied separately.

LED CRI>80 / >50.000h, L80/B10 3-step MacAdam / power supply included IP54 | 230Vac | 50/60Hz



|  | E |
|--|---|
|--|---|

| 1000K      | Light Source | Luminaire |  |
|------------|--------------|-----------|--|
| Power      | 10W          | 12,5W     |  |
| Flux       | 1200lm       | 682lm     |  |
| Efficiency | 120lm/W      | 55lm/W    |  |
| LOR        | -            | 57%       |  |
| UGR        | -            | <28       |  |



Beam angle Diffuse

Application



Weight 0,5Kg



Ø95 (trim version)



## Finishes

O .04 Matt White

.05 Matt Black

Optional

59066 Flush accessory (12.5mm ceilings)

201×17mm

59067 Flush accessory (15mm ceilings)

201×19,5mm

59068 Flush accessory (25mm ceilings)

201×29,5mm

For the specific supply of "DALI 2" drivers, please contact:

support@om-light.com

The cutout dimensions are for plasterboard ceilings. For other type of material pleas