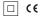

| 10 3000K   | Light Source | Luminaire |
|------------|--------------|-----------|
| Power      | 19W          | 23,2W     |
| Flux       | 2180lm       | 1240lm    |
| Efficiency | 115lm/W      | 54lm/W    |
| LOR        | -            | 57%       |
| UGR        | -            | <28       |

Beam angle
Diffuse
Application

Weight **0,5Kg** 