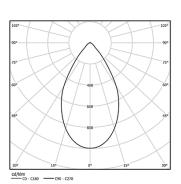

## Beam IP54

19W / 1240lm / 3000K / DALI / Diffuse / e100mm

60457

Ceiling-recessed luminaire made of aluminium die-

Recessing accessory for flush version supplied separately.

LED CRI>80 / >50.000h, L80/B10 3-step MacAdam / power supply included IP54 | 230Vac | 50/60Hz

## Finishes

O.04 Matt White

.05 Matt Black

Optional

59066 Flush accessory (12.5mm ceilings)

201x17mm

**59067** Flush accessory (15mm ceilings)

201×19,5mm

59068 Flush accessory (25mm ceilings)

201x29,5mm

For the specific supply of "DALI 2" drivers, please contact:

support@om-light.com

The cutout dimensions are for plasterboard ceilings. For other type of material please contact: support@om-light.com