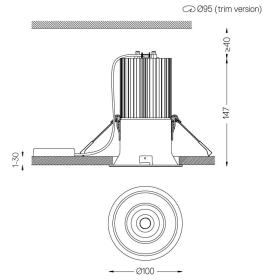

## Beam IP54

19W / 1970lm / 4000K / On/Off / Medium 28° / ø100mm

60459

Design: O/M

Ceiling-recessed luminaire made of aluminium diecast.

Recessing accessory for flush version supplied separately.

LED CRI>80 / >50.000h, L80/B10 3-step MacAdam / power supply included IP54 | 230Vac | 50/60Hz

## Optional

59066 Flush accessory (12.5mm ceilings) 201x17mm 59067 Flush accessory (15mm ceilings) 201x19,5mm 59068 Flush accessory (25mm ceilings) 201x29,5mm

The cutout dimensions are for plasterboard ceilings. For other type of material please contact: support@om-light.com