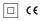

## Beam IP54

19W / 1970lm / 4000K / On/Off / Medium 28° / ø100mm

60459

Design: O/M

Ceiling-recessed luminaire made of aluminium diecast.

Recessing accessory for flush version supplied separately.

LED CRI>80 / >50.000h, L80/B10 3-step MacAdam / power supply included IP54 | 230Vac | 50/60Hz

Data according to regulations

2019/2020/EU supplemented by 2021/341 |2019/2015/EU supplemented by 2021/340/EU Energy Consumption Labelling Ordinance. This product contains a light source of efficiency class E Model Identifier BXRC-40E2000-C-74