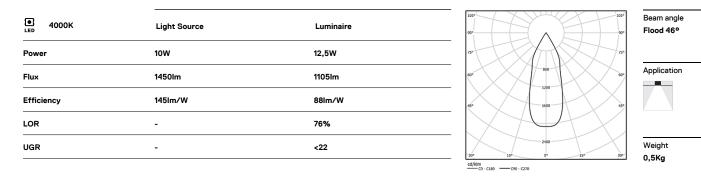

∞095 (trim version)

#### Optional

59066 Flush accessory (12.5mm ceilings) 201x17mm 59067 Flush accessory (15mm ceilings) 201x19,5mm 59068 Flush accessory (25mm ceilings) 201x29,5mm

The cutout dimensions are for plasterboard ceilings. For other type of material please contact: support@om-light.com