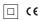

## Beam IP54

10W / 1105Im / 4000K / On/Off / Flood 46° / ø100mm

60460

#### Design: O/M

Ceiling-recessed luminaire made of aluminium diecast.

Recessing accessory for flush version supplied separately.

LED CRI>80 / >50.000h, L80/B10 3-step MacAdam / power supply included IP54 | 230Vac | 50/60Hz

Data according to regulations

2019/2020/EU supplemented by 2021/341 |2019/2015/EU supplemented by 2021/340/EU Energy Consumption Labelling Ordinance. This product contains a light source of efficiency class E Model Identifier BXRC-40E2000-C-75