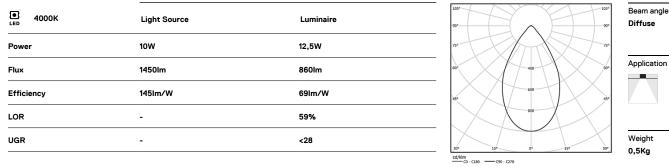

mm \_\_\_\_\_

Ø95 (trim version)

## Optional

59066 Flush accessory (12.5mm ceilings) 201x17mm 59067 Flush accessory (15mm ceilings) 201×19,5mm 59068 Flush accessory (25mm ceilings) 201x29,5mm

The cutout dimensions are for plasterboard ceilings. For other type of material please contact: support@om-light.com