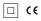

## Beam **IP54**

10W / 860Im / 4000K / On/Off / Diffuse / ø100mm

60462

Design: O/M

Ceiling-recessed luminaire made of aluminium diecast.

Recessing accessory for flush version supplied separately.

LED CRI>80 / >50.000h, L80/B10 3-step MacAdam / power supply included IP54 | 230Vac | 50/60Hz

Data according to regulations

2019/2020/EU supplemented by 2021/341 |2019/2015/EU supplemented by 2021/340/EU Energy Consumption Labelling Ordinance. This product contains a light source of efficiency class E Model Identifier BXRC-40E2000-C-77