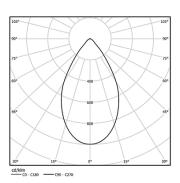

Beam angle
Diffuse

Application

Weight 0,5Kg

| <u>mm</u> |                                       |
|-----------|---------------------------------------|
|           | 1-30                                  |
|           | · · · · · · · · · · · · · · · · · · · |